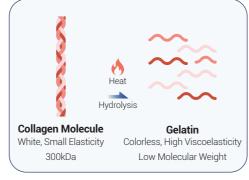

## 99.9% Pure Collagen

Collagen molecules are proteins with amino acids forming peptide chains that create a triple helix structure, resulting in a white, fibrous appearance. Gelatin, derived from collagen, is transparent due to the breakdown of collagen into smaller molecules.

#### **Complete** Collagen

- 300kDa Collagen
- High-concentration, 9% potency on the first use.
- Fibril Collagen