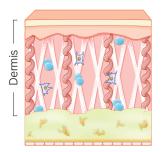

## **80-85%** of the Dermis is **Collagen**

The relationship between skin aging and collagen is crucial. Collagen acts as a structural support for the skin, playing a key role in maintaining its elasticity and strength. It helps preserve skin firmness, prevent wrinkles and sagging, and **retain moisture for smooth, hydrated skin.** Protecting collagen as we age is **essential for preventing skin aging and maintaining healthy skin.** 