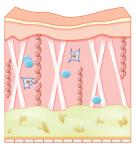

## **80-85%** of the Dermis is **Collagen**

The relationship between skin aging and collagen is crucial. Collagen acts as a structural support for the skin, playing a key role in maintaining its elasticity and strength. It helps preserve skin firmness, prevent wrinkles and sagging, and **retain moisture for smooth, hydrated skin.** Protecting collagen as we age is **essential for preventing skin aging and maintaining healthy skin.** 