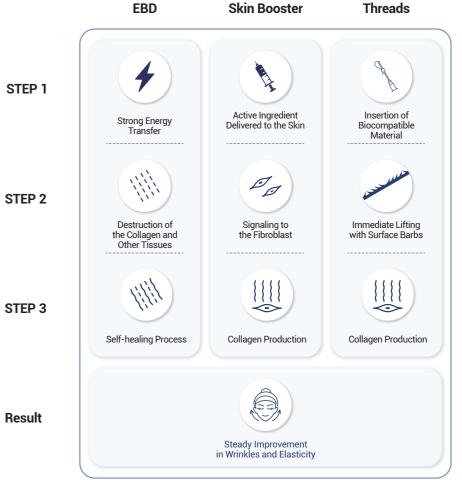

e age is **essential for preventing skin aging and maintaining healthy skin.** 











## 99.9% Pure Collagen

Collagen molecules are proteins with amino acids forming peptide chains that create a triple helix structure, resulting in a white, fibrous appearance. Gelatin, derived from collagen, is transparent due to the breakdown of collagen into smaller molecules.





#### **Complete** Collagen

- 300kDa Collagen
- High-concentration, 9% potency on the first use.
- Fibril Collagen

#### Safe Collagen

- Low Endotoxin
- Atelocollagen
- From 6-month-old Korean pigs
- Sterilization-free aseptic process

#### Pure Collagen

- Multiple filter processes, including dual filters.
- High-purity collagen through multi-step extraction.
- Non-cross linked collagen

## **Direct** Collagen Charge



### Dollageri Orlarge



Colshine<sup>†</sup>

### **Advantages**

### **NEW!**

New Procedure Technique



One Session Every 2 Weeks (4 Sessions in Total)



**Short Treatment Time** 



Fast Recovery



Essential Anti-aging Achieved with Collagen



Injection Marks are Almost Invisible



235 Needle(35G 2mm) for Less Pain and Precise Treatment