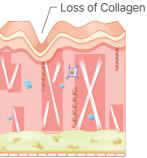

## **80-85%** of the Dermis is **Collagen**

The relationship between skin aging and collagen is crucial. Collagen acts as a structural support for the skin, playing a key role in maintaining its elasticity and strength. It helps preserve skin firmness, prevent wrinkles and sagging, and **retain moisture for smooth, hydrated skin.** Protecting collagen as we age is **essential for preventing skin aging and maintaining healthy skin.** 