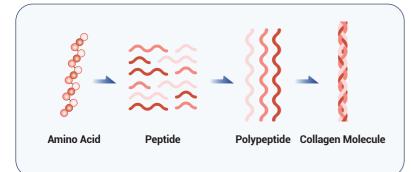

## 99.9% Pure Collagen

Collagen molecules are proteins with amino acids forming peptide chains that create a triple helix structure, resulting in a white, fibrous appearance. Gelatin, derived from collagen, is transparent due to the breakdown of collagen into smaller molecules.