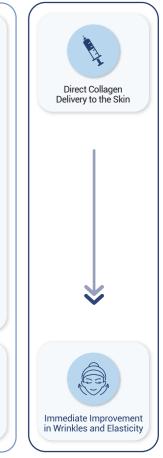

preventing skin aging and maintaining healthy skin.** 











## 99.9% Pure Collagen

Collagen molecules are proteins with amino acids forming peptide chains that create a triple helix structure, resulting in a white, fibrous appearance. Gelatin, derived from collagen, is transparent due to the breakdown of collagen into smaller molecules.





#### **Complete** Collagen

- 300kDa Collagen
- High-concentration, 9% potency on the first use.
- Fibril Collagen

#### Safe Collagen

- Low Endotoxin
- Atelocollagen
- From 6-month-old Korean pigs
- Sterilization-free aseptic process

#### Pure Collagen

- Multiple filter processes, including dual filters.
- High-purity collagen through multi-step extraction.
- Non-cross linked collagen

## **Direct** Collagen Charge



### Dollageri Orlarge



Colshine<sup>†</sup>

### **Advantages**

### **NEW!**

New Procedure Technique



One Session Every 2 Weeks (4 Sessions in Total)



**Short Treatment Time** 



Fast Recovery



Essential Anti-aging Achieved with Collagen



Injection Marks are Almost Invisible



235 Needle(35G 2mm) for Less Pain and Precise Treatment