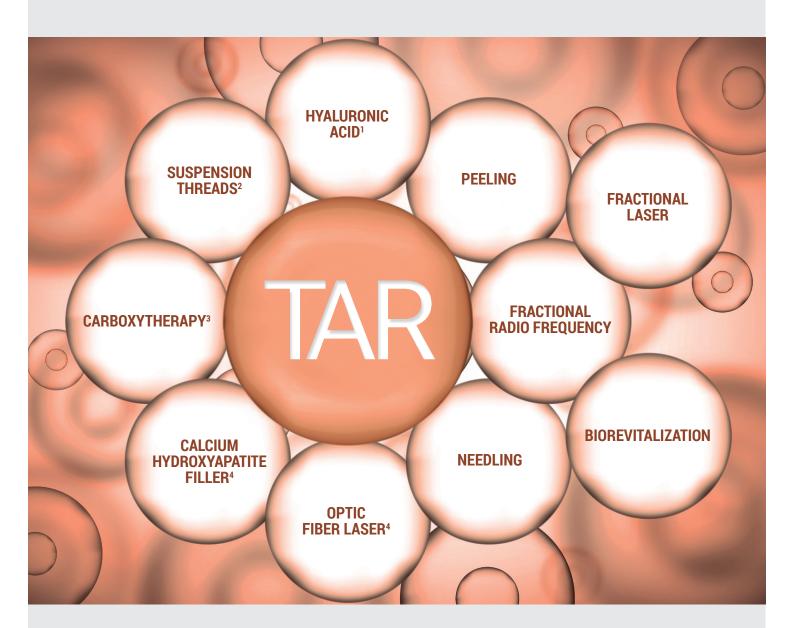

Bring the **outpatient** Autologous Regenerative Therapy (ART) into your practice!

In addition to the anti-aging and restorative effects through a boost at the cellular level with adipose-derived stem cells, this extraordinary new method integrates perfectly with the other techniques that the Aesthetic Doctors can make available to their patients, to enhance and prolong their aesthetic and anti-aging effects.

The complementarity of regeneration with the treatments already in use makes ART an essential ally against the effects of aging, for a **real anti-aging therapy** that acts from the inside by regenerating the tissues.