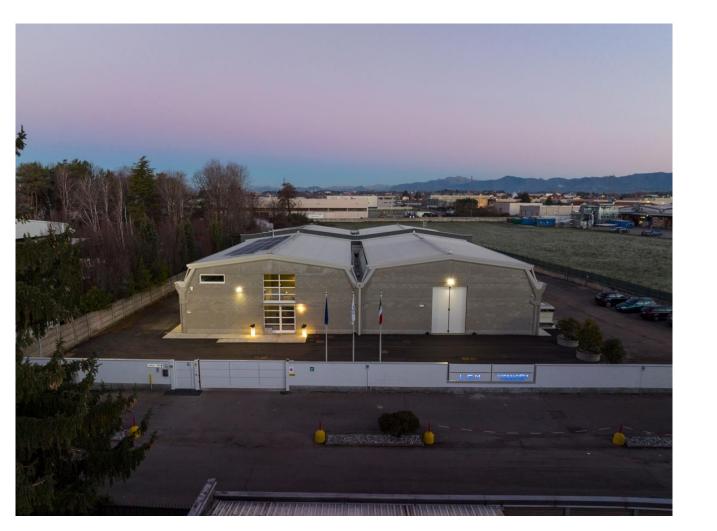

#### MEDICAL DEVICES PRODUCTION SITE CLEAN ROOM

**LEM 1** 

## LEM 1

#### MEDICAL DEVICES PRODUCTION SITE

#### CLEAN ROOM

PRODUCTIVE MANUFACTURING
300 mq

PRODUCTION CAPACITY
700.000 SYRINGES