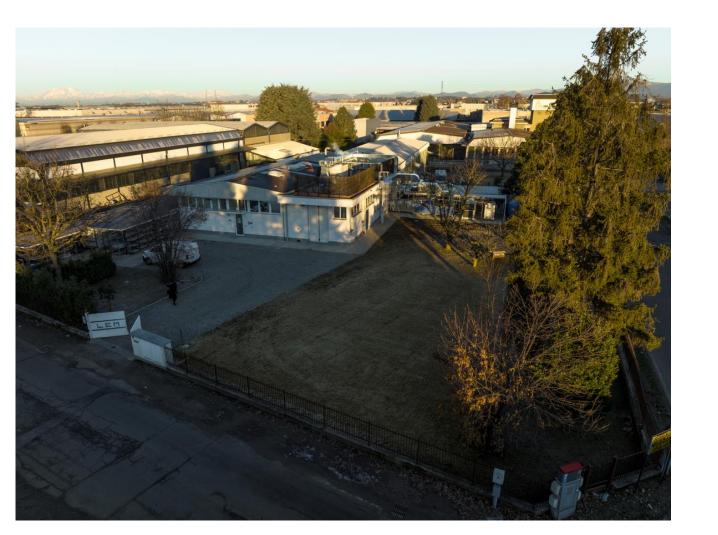

## LEM SITES LEM 2 LEM 2 COSMETICS PRODUCTION SITE

#### COSMETICS PRODUCTION SITE

# PRODUCTIVE MANUFACTURING 1500 mq

ANNUAL PRODUCTION
4 MILLION PIECES