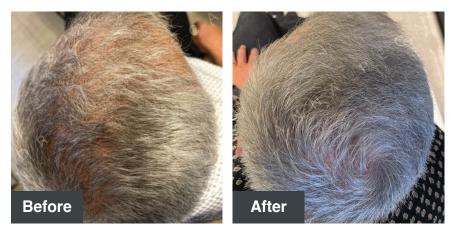

## HAIR & SCALP LONGEVITY

## HAIR TRANSPLANT PATIENTS

| MORPHIYA                    |                                         | PROTOCOL                                                 |
|-----------------------------|-----------------------------------------|----------------------------------------------------------|
| SCALP HYBRID EXO            | >>>>>>>>>>>>>>>>>>>>>>>>>>>>>>>>>>>>>>> | 1 session before and 1 session after transplantation     |
| GROWTH REVIVE<br>HAIR SERUM | >>>>>>>>>>>>>>>>>>>>>>>>>>>>>>>>>>>>>>> | After transplantation apply twice a day for 2 - 4 months |

## HAIR TRANSPLANT PATIENTS