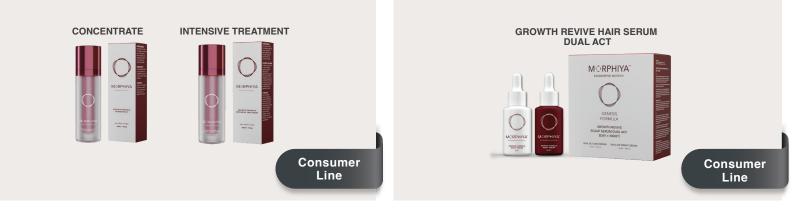

# MORPHIYA

**EXOMORPHIC BIOTECH<sup>™</sup>** 

TREATMENT PROTOCOLS

POWERED BY HYBROSOME<sup>™</sup> TECHNOLOGY

# MORPHIYA SKIN AND HAIR & SCALP LONGEVITY OVERVIEW





## SKIN LONGEVITY



Begin with the **DERMAL HYBRID EXO KIT** to activate skin rejuvenation. For more severe skin concerns, increase the frequency of use as needed, for optimal results increase the frequency and number of applications to maximize results.



Follow with **SOS** to accelerate regeneration and enhance skin recovery.



For long-term care, recommend MORPHIYA products tailored to the patient's skin type for continued improvement.

For more severe concerns, begin with INTENSIVE TREATMENT or SOS for stronger initial support. Once the skin condition improves, switch to CONCENTRATE for maintenance, either alone or combined with other MORPHIYA products for lasting rejuvenation.

## HAIR & SCALP LONGEVITY



## HAIR & SCALP LONGEVITY

## HAIR TRANSPLANT PATIENTS

| MORPHIYA