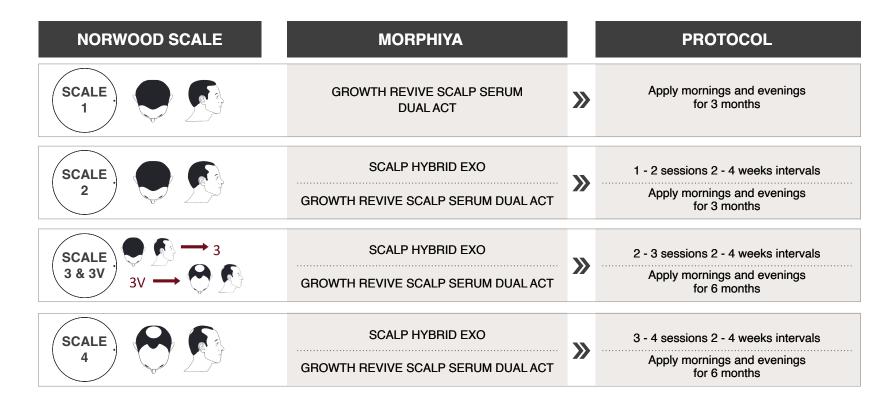

™</sup> TECHNOLOGY

# MORPHIYA SKIN AND HAIR & SCALP LONGEVITY OVERVIEW





## SKIN LONGEVITY



Begin with the **DERMAL HYBRID EXO KIT** to activate skin rejuvenation. For more severe skin concerns, increase the frequency of use as needed, for optimal results increase the frequency and number of applications to maximize results.



Follow with **SOS** to accelerate regeneration and enhance skin recovery.



For long-term care, recommend MORPHIYA products tailored to the patient's skin type for continued improvement.

For more severe concerns, begin with INTENSIVE TREATMENT or SOS for stronger initial support. Once the skin condition improves, switch to CONCENTRATE for maintenance, either alone or combined with other MORPHIYA products for lasting rejuvenation.

## HAIR & SCALP LONGEVITY



## HAIR & SCALP LONGEVITY

## HAIR TRANSPLANT PATIENTS

| MORPHIYA                    |                                         | PROTOCOL                                                 |
|-----------------------------|-----------------------------------------|----------------------------------------------------------|
| SCALP HYBRID EXO            | >>>>>>>>>>>>>>>>>>>>>>>>>>>>>>>>>>>>>>> | 1 session before and 1 session after transplantation     |
| GROWTH REVIVE<br>HAIR SERUM | >>>>>>>>>>>>>>>>>>>>>>>>>>>>>>>>>>>>>>> | After transplantation apply twice a day for 2 - 4 months |

## HAIR & SCALP LONGEVITY

## HAIR TRANSPLANT PATIENTS

## EXO BATH

During transplantation, immerse hair follicles in diluted **SCALP HYBRID EXO** solution, to provide essential nutrients and maintain follicu