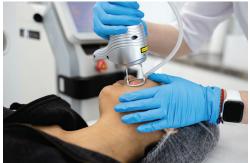

## Usage Protocol:

**1. Preparation:** Cleanse the skin and prepare the **DERMAL HYBRID EXO KIT.** 

**2. Application:** Apply the solution directly post-procedure (e.g., microneedling/laser) and massage gently for absorption.