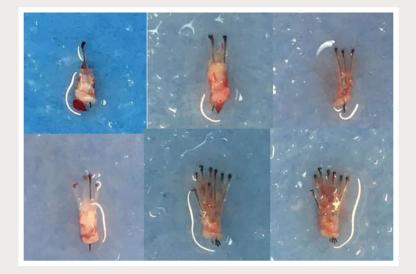

## EXO BATH

During transplantation, immerse hair follicles in diluted **SCALP HYBRID EXO** solution, to provide essential nutrients and maintain follicular viability for optimal transplantation outcomes.

## Usage Recommendation:

- •Before and After Procedures: Apply 1 session of SCALP HYBRID EXO before and after the transplantation to enhance results, stimulate follicles, and improve scalp health.
- **During Procedure:** Use **SCALP HYBRID EXO SOLUTION (EXO BATH)** to preserve harvested follicles and apply post-grafting for faster healing and enhanced regeneration.
- •At-Home Care: Recommend GROWTH REVIVE SCALP SERUM for daily use to boost graft survival and promote healthy, long-term hair growth.