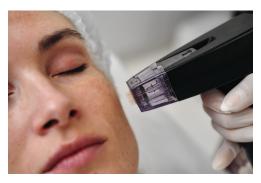

#### 1. Clinic Sessions:

- 3 Sessions RF Microneedling combined with **DERMAL HYBRID EXO KIT** for optimal skin rejuvenation.
- Treatments spaced 4 6 weeks apart for maximum efficacy.

#### 1. Clinic Sessions:

- 5 Sessions RF Microneedling combined with the **DERMAL HYBRID EXO KIT** to maximize skin rejuvenation and repair.
- Space each session 4 6 weeks apart for optimal results.

# Skin Tightening and Rejuvenation Protocol

**Clinic Sessions:** 

- •5 Sessions RF Microneedling with the **DERMAL HYBRID EXO KIT** to promote skin tightening, rejuvenation, and repair.
- Schedule sessions 4-6 weeks apart to allow optimal healing and cumulative results.

# Skin Tightening and Rejuvenation Protocol

**Clinic Sessions:** 

- •5 Sessions RF Microneedling with the **DERMAL HYBRID EXO KIT** to promote skin tightening, rejuvenation, and repair.
- Schedule sessions 4 6 weeks apart to allow optimal healing and cumulative results.

#### 1. Clinic Sessions:

- 5 Sessions RF Microneedling combined with **SCALP HYBRID EXO** to stimulate hair follicles, strengthen hair, and support regrowth.
- Schedule treatments every 2 4 weeks for optimal results.

#### 1. Clinic Sessions:

- 4 Sessions RF Microneedling with **SCALP HYBRID EXO** to boost hair follicle activation, strengthen hair, and support scalp regeneration.
- Conduct sessions every 2 4 weeks for sustained progress and optimal results.

## Usage Protocol:

**1. Preparation:** Cleanse the skin and prepare the **DERMAL HYBRID EXO KIT.** 

**2. Application:** Apply the solution directly post-procedure (e.g., microneedling/laser) and massage gently for absorption.