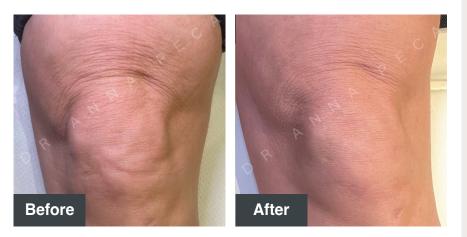

# Skin Tightening and Rejuvenation Protocol

**Clinic Sessions:** 

- •5 Sessions RF Microneedling with the **DERMAL HYBRID EXO KIT** to promote skin tightening, rejuvenation, and repair.
- Schedule sessions 4-6 weeks apart to allow optimal healing and cumulative results.

# Skin Tightening and Rejuvenation Protocol

**Clinic Sessions:** 

- •5 Sessions RF Microneedling with the **DERMAL HYBRID EXO KIT** to promote skin tightening, rejuvenation, and repair.
- Schedule sessions 4 6 weeks apart to allow optimal healing and cumulative results.