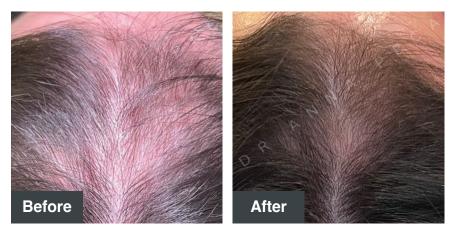

## Hair Strengthening and Regrowth Protocol

#### 1. Clinic Sessions:

- 5 Sessions RF Microneedling combined with **SCALP HYBRID EXO** to stimulate hair follicles, strengthen hair, and support regrowth.
- Schedule treatments every 2 4 weeks for optimal results.

#### 2. At-Home Care:

• Recommend daily use of **GROWTH REVIVE SCALP SERUM DUAL ACT** to maintain scalp health, boost hair strength, and enhance the effects of in-clinic treatments.

#### 1. Clinic Sessions:

- 4 Sessions RF Microneedling with **SCALP HYBRID EXO** to boost hair follicle activation, strengthen hair, and support scalp regeneration.
- Conduct sessions every 2 4 weeks for sustained progress and optimal results.

#### 2. At-Home Care:

• Recommend daily use of **GROWTH REVIVE SCALP SERUM DUAL ACT** to maintain the effects, nourish the scalp, and support ongoing hair regrowth.